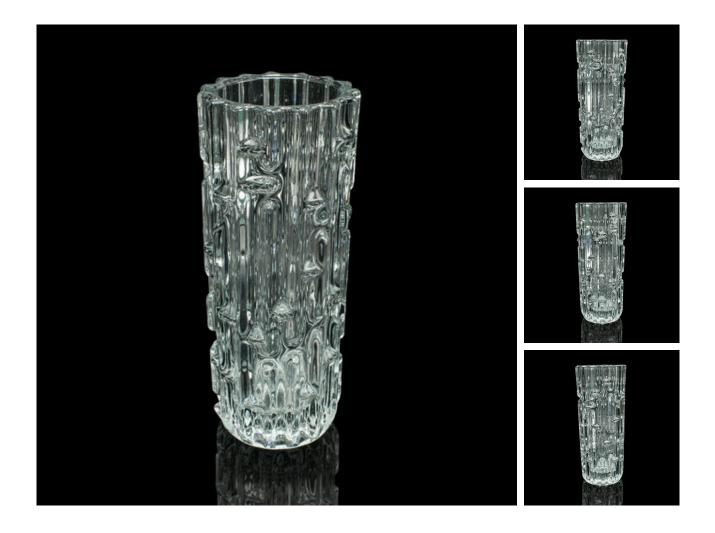

## DESCRIPTION

Our Stock # 24909 This is a vintage designer vase. A Czechoslovakian, Bohemian art glass flower sleeve, dating to the mid 20th century, circa 1960.

class="p1">Fascinating Bohemian vase, with a highly distinctive finish Displays a desirable aged patina and in good order Quality glass presents a bright, distinctive appearance Accentuated with prominent vertical and horizontal lobes Designed by visual artist František Vízner (1936 - 2011)

This is a striking vintage designer vase, graced with a distinctive finish and sure to accentuate any surface. Delivered ready to display.

Search London Fine for #24909 , or scan the QR code for more photos and details