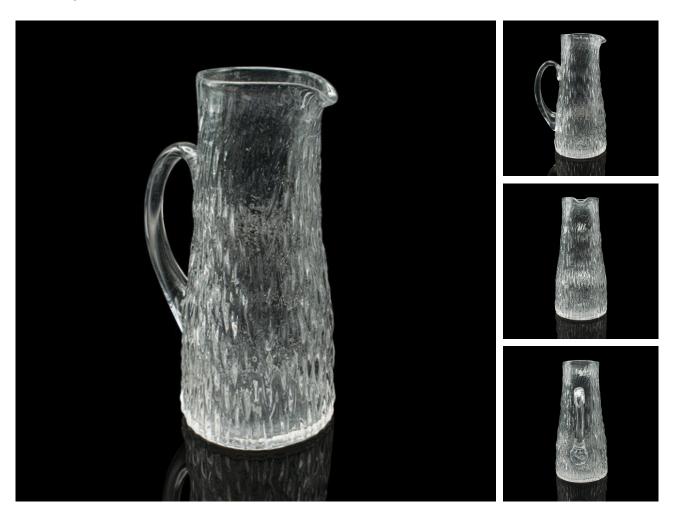

## **DESCRIPTION**

Our Stock # 24910

This is a vintage lemonade jug. An English, art glass drinks pitcher, dating to the mid 20th century, circa 1960.

- Serve a refreshing drink from this charming jug
- Displays a desirable aged patina throughout
- Quality glass with a distinctive 'tree bark' effect
- Rolled pouring spout with a tactile looped handle to the rear
- Unmarked as such, but in the manner of Whitefriars

This is a delightful vintage lemonade jug, with a mid century appeal for the kitchen side or patio table. Delivered ready to enjoy.

Search London Fine for #24910 , or scan the QR code for more photos and details