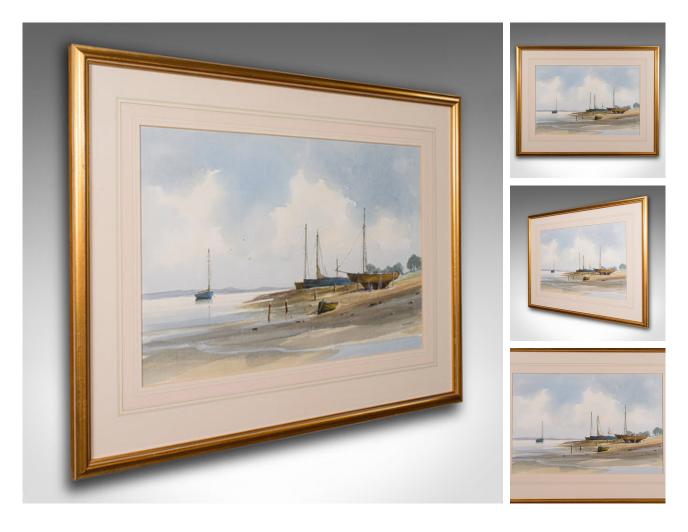

## DESCRIPTION

Our Stock # 24902 This is a vintage coastal watercolour. A Welsh, framed painting, dating to the late 20th century, circa 1980.

class="p1">Beautifully observed and composed, with tasteful colour Displays a desirable aged patina and in good order Nicely framed behind glass, with a clear, bright view of the canvas Signed to the lower corner by Ray Witchard (1928-2011) Dressed to the rear with hanging braid, for ease of mounting

This is a delightful vintage coastal watercolour, with presenting an appealing landscape with a tastefully demure palette. Delivered ready to display.

Search London Fine for #24902 , or scan the QR code for more photos and details