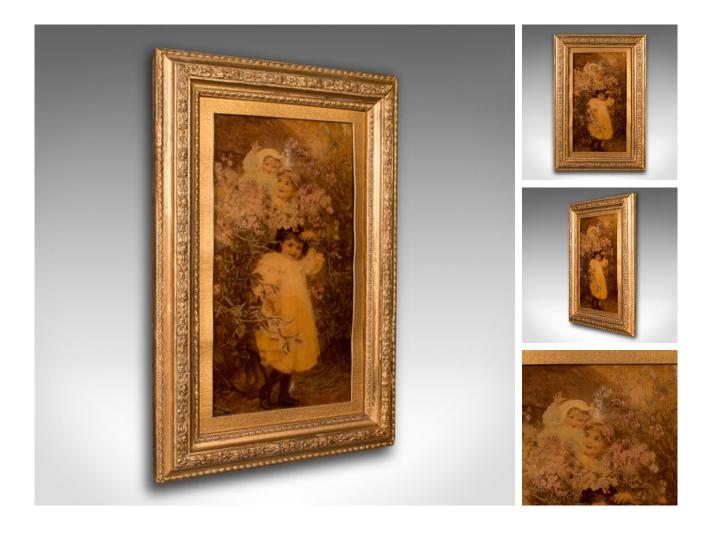

## Our Stock # 24840

This is a small antique crystoleum picture. An English, framed glass mezzotint painting, dating to the late Victorian period, circa 1900.

class="p1">Fascinating mezzotint upon glass, with fine tonality and composition Displaying a desirable aged patina and in good original order Ornate giltwood frame with a chased foliate relief border Three children pose against a flowering bush

class="p1">Dressed to the rear with mounting wire, for ease of hanging

This is a delightful small antique crystoleum picture, with a fine mezzotint scene of a charming nature. Delivered ready to display.