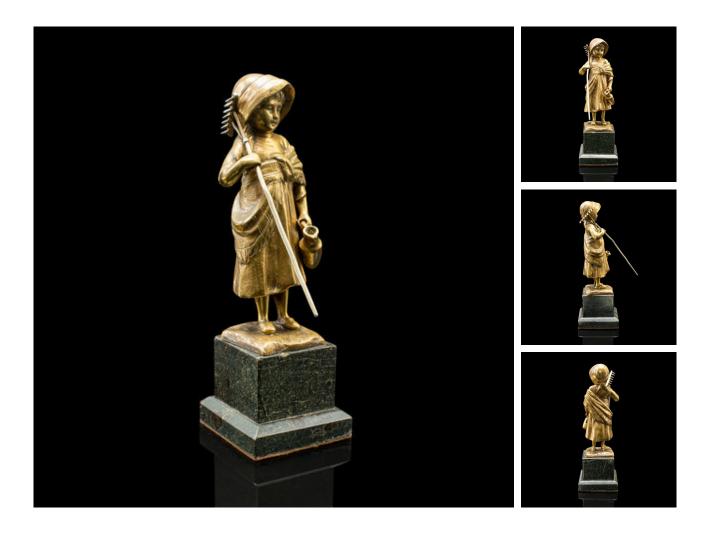

## Small Antique Farm Girl Figure, French, Bronze, Statuette, Provincial, C.1920

## **DESCRIPTION**

Our Stock # 24830

This is a small antique farm girl figure. A French, bronze statuette in provincial taste, dating to the early 20th century, circa 1920.

- Charming little figure, with great colour and detail
- Displays a desirable aged patina and in good order
- Quality bronze presents rich golden tones
- Further detail added with a small rake and ewer
- class="p1">Signed 'E Kuske' by the artist to the rear
- Raised upon a marble socle, with protective pad to base

This is a delightful antique farm girl figure, with charming provincial taste and superb colour. Delivered ready to display.

Search  $\underline{\text{London Fine for } \#24830}$  , or scan the QR code for more photos and details