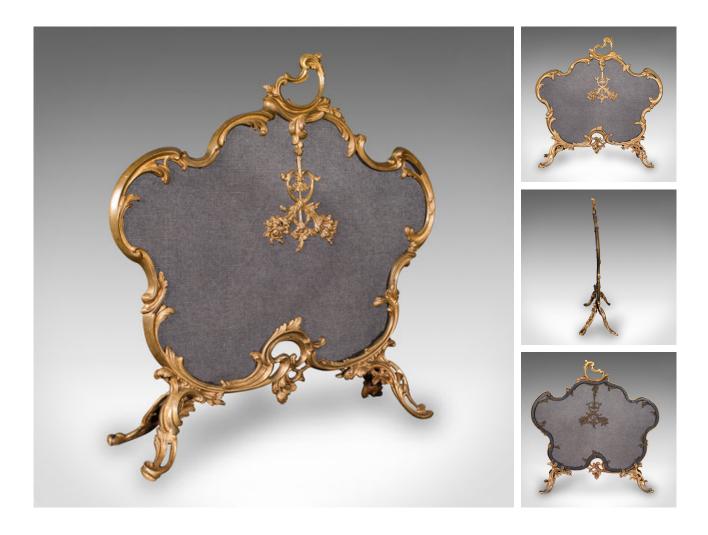

## Antique Rococo Fire Screen, French, Gilt Brass, Fireside Panel, Victorian, 1900

## DESCRIPTION

Our Stock # 24861 This is an antique Rococo fire screen. A French, gilt brass and iron mesh fireside panel, dating to the late 19th century, circa 1900.

class="p1">Delightfully ornate design, with superb Rococo revival motif Displays a desirable aged patina and in good original order Striking gilt brass presents rich golden tones to the frame Fine mesh panel in pleasingly intact condition Stamped to the rear with J.C. Ltd and a serial number

This is a fascinating antique Rococo fire screen, graced with exceptional aesthetic appeal and of quality finish and craftsmanship. Delivered ready for the fireside.

Search <u>London Fine for #24861</u>, or scan the QR code for more photos and details