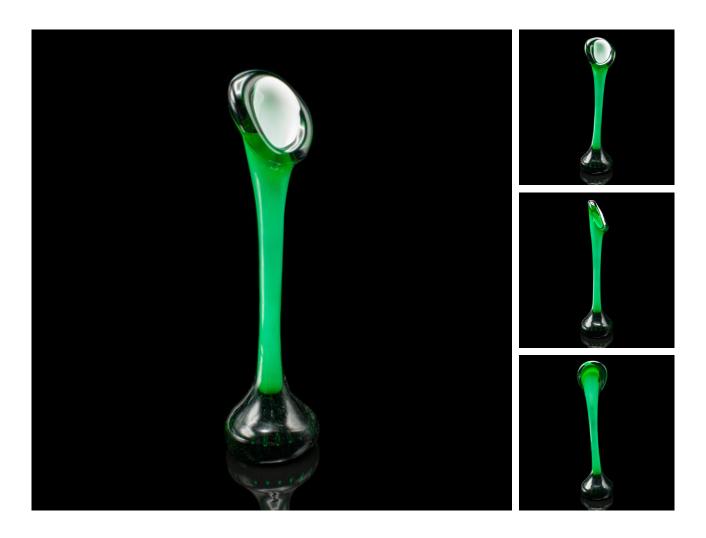

## **DESCRIPTION**

Our Stock # 24853

This is a vintage Scandinavian posy vase. A Danish, art glass flower sleeve dating to the late 20th century, circa 1970.

class="p1">Striking green example of the Scandinavian Holmegaard Solifleur vase
Displays a desirable aged patina and in good original order
Expressive blown glass in a deep bottle green with beaded internal finish
Lined with opaque white glass, adding a milky finish to the stem

This is an eye-catching vintage Scandinavian posy vase, with a distinctive appearance and great colour. Delivered ready to display.

Search  $\underline{\text{London Fine for } \#24853}$  , or scan the QR code for more photos and details