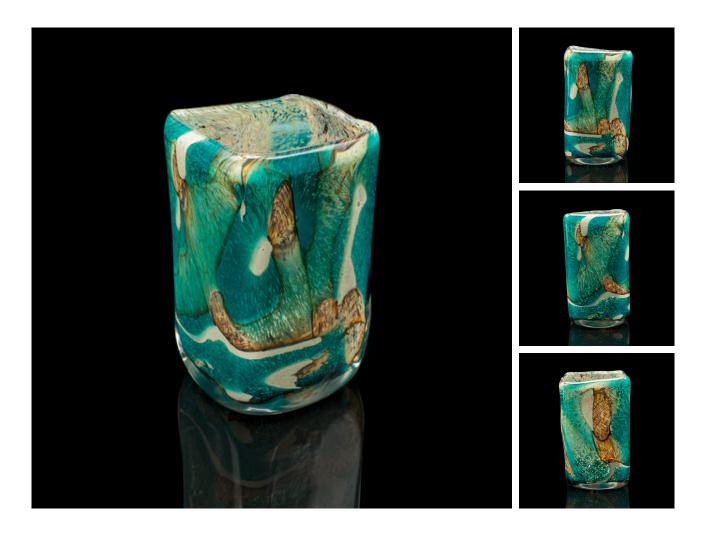

## **DESCRIPTION**

Our Stock # 24954

This is a small vintage flower vase. A Maltese, art glass flower sleeve or tea light holder, dating to the late 20th century, circa 1990.

- Distinctive Mdina glass with great colour and visual appeal
- Displays a desirable aged patina and in good order
- Of petite form, the blown glass creates a tactile shape
- Accentuated with striking blue, amber and green hues
- Engraved to the base with the Mdina factory name

This is a charming vintage flower vase, with a petite form and superb colour. Delivered ready to enjoy.

Search London Fine for #24954 , or scan the QR code for more photos and details