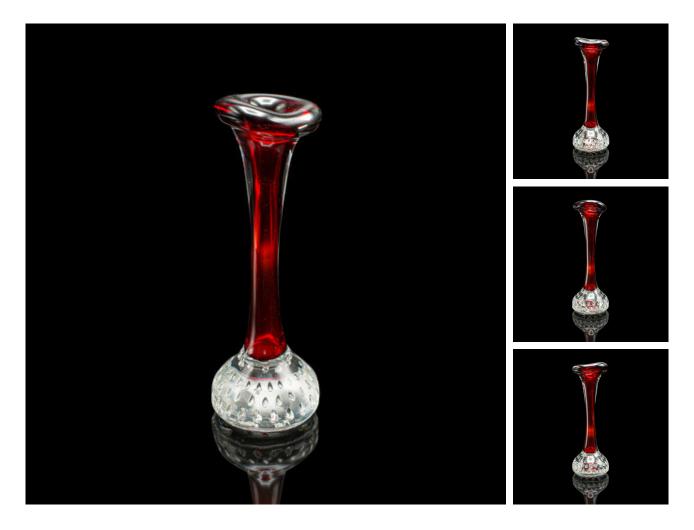

## DESCRIPTION

Our Stock # 24955 This is a small vintage Scandinavian posy vase. A Danish, art glass flower sleeve dating to the late 20th century, circa 1970.

class="p1">Fascinating red example of the Holmegaard Solifleur vase Displaying a desirable aged patina and in good original order Expressive blown glass in a rich cherry red, with beaded internal finish Delightfully petite, with a rolled rim, tapering to the circular foot

This is a charming vintage Scandinavian posy vase, graced with great colour and appealingly petite. Delivered ready to display.

Search London Fine for #24955 , or scan the QR code for more photos and details