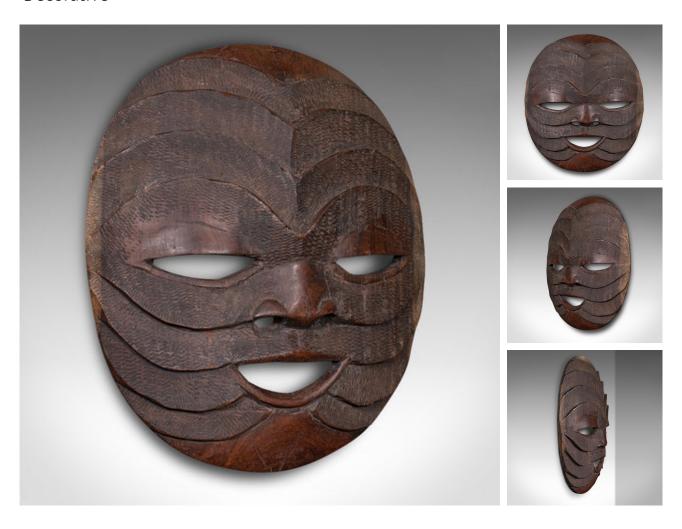

## **DESCRIPTION**

Our Stock # 24744

This is a vintage display mask. An African, carved ironwood ceremonial tribal mask, dating to the late 20th century.

Fascinating ridged carvings accentuate this distinctive mask

Displaying a desirable aged patina and in good order

Handcrafted from stout ironwood in a pleasingly naive fashion

Visually in the manner of such masks from Malawi

This is a charming vintage display mask, with a wonderful tribal appeal and of fascinating finish. Delivered ready for the home.

## **DIMENSIONS**

Max Width: 33.5cm (13.25") Max Depth: 7cm (2.75") Max Height: 38.5cm (15.25")

LIST PRICE

£475.00