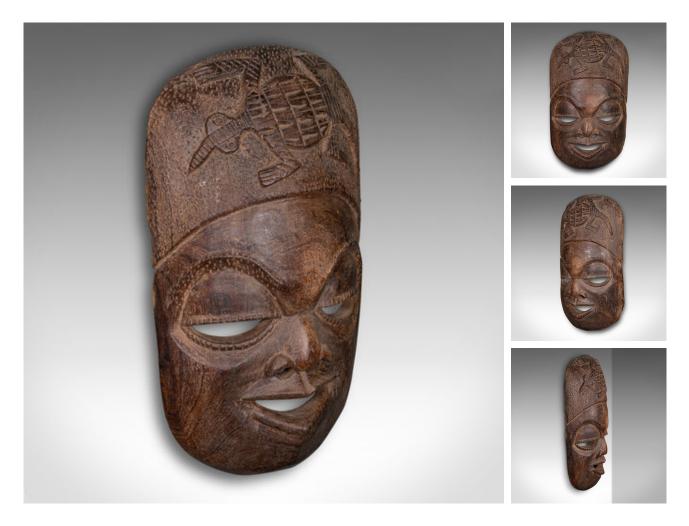

Large Vintage Display Mask, African, Ironwood, Hand Carved, Ceremonial, Tribal

## DESCRIPTION

Our Stock # 24770 This is a large vintage display mask. An African, hand carved ironwood ceremonial tribal mask, dating to the late 20th century.

cli class="p1">Superb decorative appeal, with a delightfully naive charm Displays a desirable aged patina and in good order Handcrafted from stout ironwood and of generous proportion Visually in the manner of such masks from Malawi Carved crocodile relief to the forehead a distinctive feature Good weight in the hand at 3.13kg (6.9 lb)

This is a fascinating, large vintage display mask, with a distinctive finish and pleasing tribal appeal. Delivered ready for the home.

Search London Fine for #24770 , or scan the QR code for more photos and details