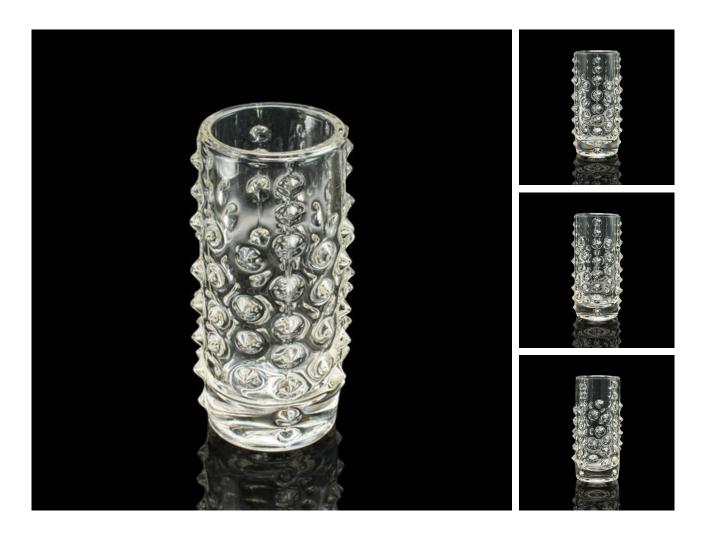

## **DESCRIPTION**

Our Stock # 24957

This is a small vintage Bohemian flower vase. A Czech, studded glass posy sleeve, dating to the late 20th century, circa 1970.

Fascinating vase with a punk attitude to its distinctive appearance

Displays a desirable aged patina and in good order throughout

class="p1">Superb Bohemian glass presents a bright appearance

class="p1">Decorated with a superb studded finish, being visually striking and tactile

This is a charming vintage Bohemian flower vase. Petite in size, but bold of form. Delivered ready to display.

Search London Fine for #24957 , or scan the QR code for more photos and details