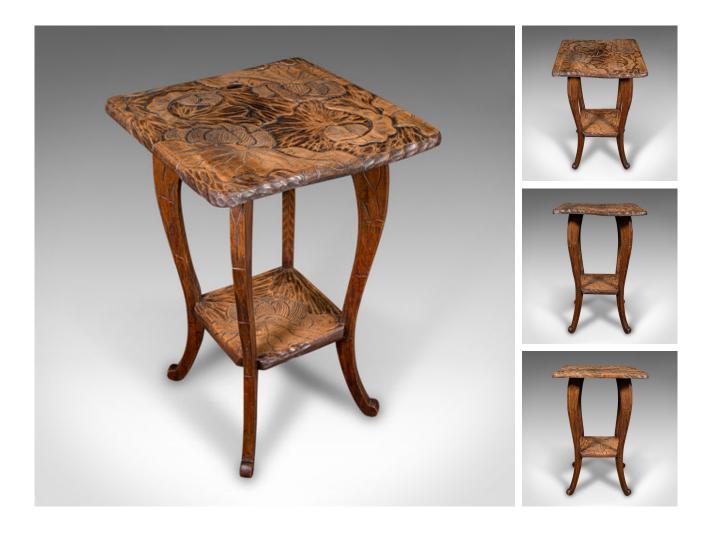

## DESCRIPTION

Our Stock # 24870

This is an antique side table. A Japanese, burr elm carved lamp table or jardiniere stand, dating to the Edwardian, circa 1910.

class="p1">Fascinating Arts & amp; Crafts taste accentuates this charming side table Displaying a desirable aged patina and in good order Appealing burr elm presents rich caramel hues and fine grain interest Unmarked as such, but identical to examples sold at Liberty of London in period

class="p1">Square top carved in skilful relief with an attractive foliate pattern Useful under tier further decorated with the relief carving Standing upon a slender quartet of tall cabriole legs, with shaped toes Each leg accentuated with foliate engravings