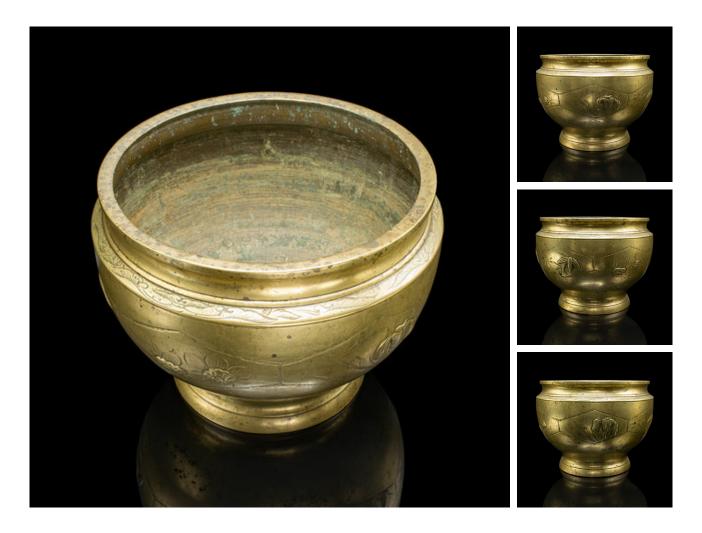

## **DESCRIPTION**

Our Stock # 24741

This is an antique decorative jardiniere. A Japanese, brass planter pot, dating to the Victorian period, circa 1870.

class="p1">Charmingly decorative, with great colour and sweet, natural detail
Displays a desirable aged patina and in good original order
Quality brass presents rich golden tonality with minimal tarnishing
Generous interior with a wide opening surrounding a lightly aged interior
Accentuated with bands of diamond shaped panels, hosting relief decor

This is a wonderful antique decorative jardiniere, graced with superb colour and charming relief scenes. Delivered ready to display.

Search London Fine for #24741 , or scan the QR code for more photos and details