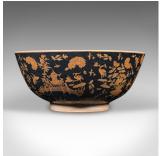

## Large Vintage Punch Bowl, Chinese, Ceramic, Fruit Dish, Planter, Art Deco, 1940

## **DESCRIPTION**

Our Stock # 24929

This is large a vintage punch bowl. A Chinese, ceramic fruit dish or planter, dating to the Art Deco period, circa 1940.

- Charming Oriental taste to this pleasingly substantial punch bowl
- Displays a desirable aged patina and in good original order
- class="p1">Quality ceramic presents generous proportion and distinctive decor
- Good weight in the hand of 2.52kg (5.55 lb)
- Appealing contrast with saffron yellow decoration upon the black ground
- Dragon motif and unfurled scroll with written characters to the centre
- Figural detail adds a human touch to the finish
- Red export mark situated upon the base of the dish

This is an attractive vintage punch bowl, with distinctive decoration and of appealing weight. Delivered ready to display.

Search  $\underline{\text{London Fine for } \#24929}$  , or scan the QR code for more photos and details