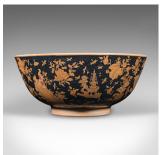

## Large Vintage Punch Bowl, Chinese, Ceramic, Fruit Dish, Planter, Art Deco, 1940

## **DESCRIPTION**

Our Stock # 24929

This is large a vintage punch bowl. A Chinese, ceramic fruit dish or planter, dating to the Art Deco period, circa 1940.

- Charming Oriental taste to this pleasingly substantial punch bowl
- Displays a desirable aged patina and in good original order
- class="p1">Quality ceramic presents generous proportion and distinctive decor
- Good weight in the hand of 2.52kg (5.55 lb)
- Appealing contrast with saffron yellow decoration upon the black ground
- Dragon motif and unfurled scroll with written characters to the centre
- Figural detail adds a human touch to the finish
- Red export mark situated upon the base of the dish

This is an attractive vintage punch bowl, with distinctive decoration and of appealing weight. Delivered ready to display.

Search  $\underline{\text{London Fine for } \#24929}$  , or scan the QR code for more photos and details