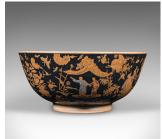

## Large Vintage Punch Bowl, Chinese, Ceramic, Fruit Dish, Planter, Art Deco, 1940

## **DESCRIPTION**

Our Stock # 24929

This is large a vintage punch bowl. A Chinese, ceramic fruit dish or planter, dating to the Art Deco period, circa 1940.

- Charming Oriental taste to this pleasingly substantial punch bowl
- Displays a desirable aged patina and in good original order
- class="p1">Quality ceramic presents generous proportion and distinctive decor
- Good weight in the hand of 2.52kg (5.55 lb)
- Appealing contrast with saffron yellow decoration upon the black ground
- Dragon motif and unfurled scroll with written characters to the centre
- Figural detail adds a human touch to the finish
- Red export mark situated upon the base of the dish

This is an attractive vintage punch bowl, with distinctive decoration and of appealing weight. Delivered ready to display.

Search  $\underline{\text{London Fine for } \#24929}$  , or scan the QR code for more photos and details