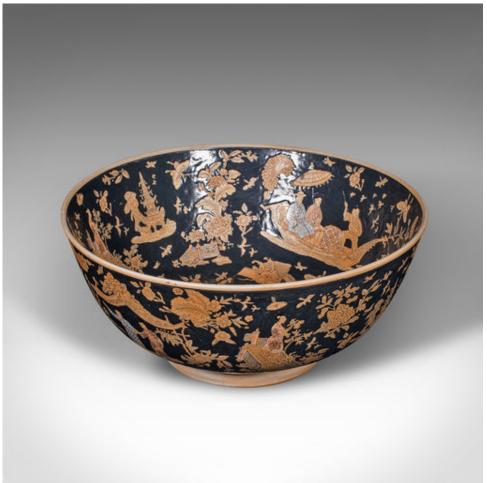

## Large Vintage Punch Bowl, Chinese, Ceramic, Fruit Dish, Planter, Art Deco, 1940

## **DESCRIPTION**

Our Stock # 24929

This is large a vintage punch bowl. A Chinese, ceramic fruit dish or planter, dating to the Art Deco period, circa 1940.

- Charming Oriental taste to this pleasingly substantial punch bowl
- Displays a desirable aged patina and in good original order
- class="p1">Quality ceramic presents generous proportion and distinctive decor
- Good weight in the hand of 2.52kg (5.55 lb)
- Appealing contrast with saffron yellow decoration upon the black ground
- Dragon motif and unfurled scroll with written characters to the centre
- Figural detail adds a human touch to the finish
- Red export mark situated upon the base of the dish

This is an attractive vintage punch bowl, with distinctive decoration and of appealing weight. Delivered ready to display.

Search  $\underline{\text{London Fine for } \#24929}$  , or scan the QR code for more photos and details