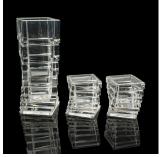

## **DESCRIPTION**

Our Stock # 24966

This is a vintage vase and tea light duo. A German, art glass flower sleeve, dating to the late 20th century, circa 1970.

Striking twisted design creates a fascinating visage to this quality set

Displaying a desirable aged patina and in good original order

Quality, thick glass presents a sparkling, bright finish

Twisted form to each piece being wonderfully distinctive

Vase offers a good weight in the hand of 2.45kg (5.4 lb)