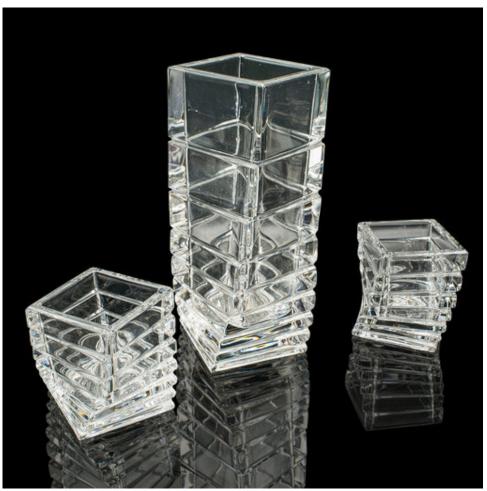

## **DESCRIPTION**

Our Stock # 24966

This is a vintage vase and tea light duo. A German, art glass flower sleeve, dating to the late 20th century, circa 1970.

Striking twisted design creates a fascinating visage to this quality set

Displaying a desirable aged patina and in good original order

Quality, thick glass presents a sparkling, bright finish

Twisted form to each piece being wonderfully distinctive

Vase offers a good weight in the hand of 2.45kg (5.4 lb)

cli class="p1">Etched to the base with Rosenthal Studio-Line, Germany

This is a superb vintage vase and tea light duo, offering striking glass forms and appealingly robust glass. Delivered ready to display.

## **DIMENSIONS**

Vase Width: 11cm (4.25")
Vase Depth: 11.5cm (4.5")
Vase Height: 22cm (8.75")
Tea Light Width: 10cm (4")
Tea Light Depth: 10cm (4")
Tea Light Height: 8.5cm (3.25")

LIST PRICE

£295.00