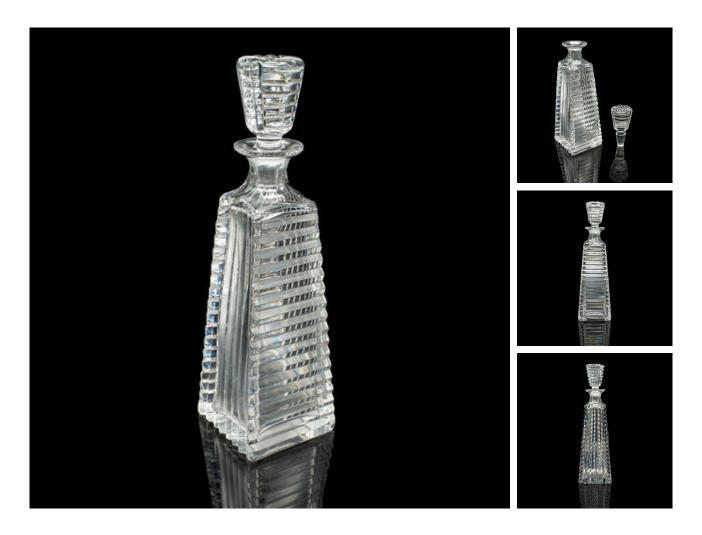

## **DESCRIPTION**

Our Stock # 24965

This is a vintage aperitif decanter. A French, cut glass spirit vessel, dating to the mid 20th century, circa 1950

- Striking visual appeal to this superb French decanter
- Displays a desirable aged patina and in good order
- Quality cut glass presents a bright, clean appearance
- class="p1">Fascinating horizontal and vertical ridge finish to the tapering form
- Matching stopper sits neatly within the flared rim

This is a fine vintage aperitif decanter, graced with a distinctive cut glass finish. Delivered ready to enjoy.

Search London Fine for #24965 , or scan the QR code for more photos and details