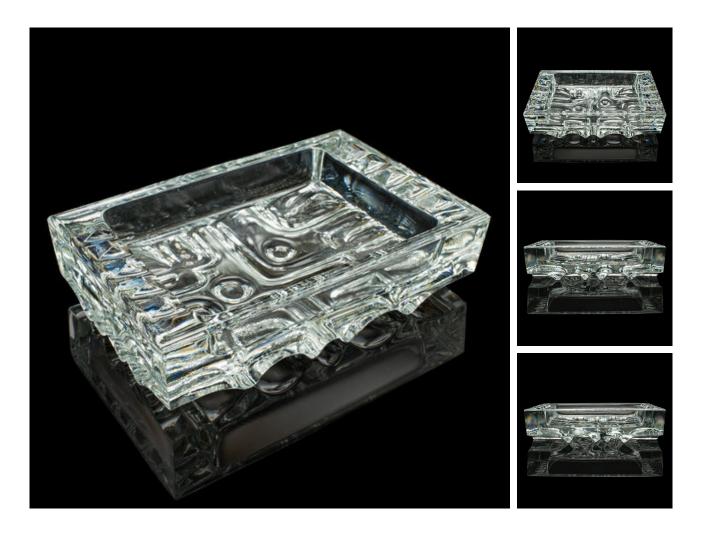

## **DESCRIPTION**

Our Stock # 24967

This is a vintage cigar ashtray. A Czech, Bohemian art glass decorative tray, dating to the late 20th century, circa 1970.

- Fine Bohemian designer glass for resting cigars upon
- Displays a desirable aged patina and in good order throughout
- class="p1">Superior quality glass with an impressive heft and thickness to the
  distinctive form
- class="p1">Presents a clear, bright impression of the eye-catching pattern upon the base
- Unmarked as such, but in the manner of Vladislav Urban (1937 2022)
- Substantial weight in the hand for its size at 1.64kg (3.615 lb)

This is a fascinating vintage cigar ashtray, of a superb thickness and bright finish. A treat for the drawing room or lounge. Delivered ready to enjoy.

Search  $\underline{\text{London Fine for } \#24967}$  , or scan the QR code for more photos and details