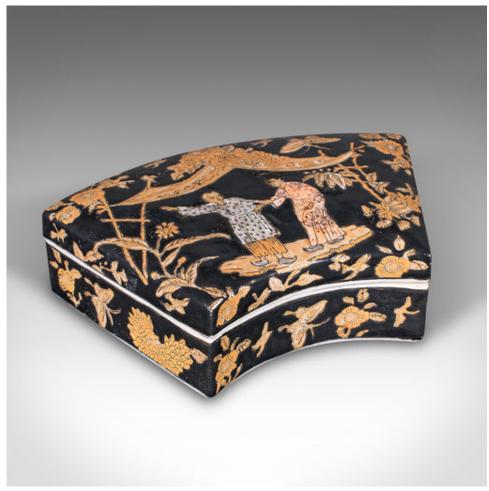

## Vintage Soap Dish, Chinese, Ceramic, Lidded Tray, Oriental, Art Deco, Circa 1940

## **DESCRIPTION**

Our Stock # 24930

This is a vintage soap dish. A Chinese, ceramic lidded tray, dating to the Art Deco period, circa 1940.

- Charming Oriental taste to this fascinating crescent shaped dish
- Displays a desirable aged patina and in good original order
- Quality ceramic finished with saffron decor upon the black ground
- Accentuated with a pair of figures amongst plants, birds and butterflies
- Hand-detailed finish adds to the decorative appeal
- Red export mark situated upon the base of the dish

This is an attractive vintage soap dish, with a distinctive crescent form and hand finished decor. Delivered ready to display.

Search London Fine for #24930 , or scan the QR code for more photos and details