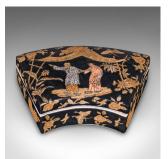

## Vintage Soap Dish, Chinese, Ceramic, Lidded Tray, Oriental, Art Deco, Circa 1940

## **DESCRIPTION**

Our Stock # 24930

This is a vintage soap dish. A Chinese, ceramic lidded tray, dating to the Art Deco period, circa 1940.

- Charming Oriental taste to this fascinating crescent shaped dish
- Displays a desirable aged patina and in good original order
- Quality ceramic finished with saffron decor upon the black ground
- Accentuated with a pair of figures amongst plants, birds and butterflies
- Hand-detailed finish adds to the decorative appeal
- Red export mark situated upon the base of the dish

This is an attractive vintage soap dish, with a distinctive crescent form and hand finished decor. Delivered ready to display.

Search London Fine for #24930 , or scan the QR code for more photos and details