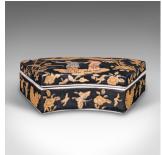

## Vintage Soap Dish, Chinese, Ceramic, Lidded Tray, Oriental, Art Deco, Circa 1940

## **DESCRIPTION**

Our Stock # 24930

This is a vintage soap dish. A Chinese, ceramic lidded tray, dating to the Art Deco period, circa 1940.

- Charming Oriental taste to this fascinating crescent shaped dish
- Displays a desirable aged patina and in good original order
- Quality ceramic finished with saffron decor upon the black ground
- Accentuated with a pair of figures amongst plants, birds and butterflies
- Hand-detailed finish adds to the decorative appeal
- Red export mark situated upon the base of the dish

This is an attractive vintage soap dish, with a distinctive crescent form and hand finished decor. Delivered ready to display.

Search London Fine for #24930 , or scan the QR code for more photos and details