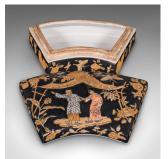

## Vintage Soap Dish, Chinese, Ceramic, Lidded Tray, Oriental, Art Deco, Circa 1940

## **DESCRIPTION**

Our Stock # 24930

This is a vintage soap dish. A Chinese, ceramic lidded tray, dating to the Art Deco period, circa 1940.

- Charming Oriental taste to this fascinating crescent shaped dish
- Displays a desirable aged patina and in good original order
- Quality ceramic finished with saffron decor upon the black ground
- Accentuated with a pair of figures amongst plants, birds and butterflies
- Hand-detailed finish adds to the decorative appeal
- Red export mark situated upon the base of the dish

This is an attractive vintage soap dish, with a distinctive crescent form and hand finished decor. Delivered ready to display.

Search London Fine for #24930 , or scan the QR code for more photos and details