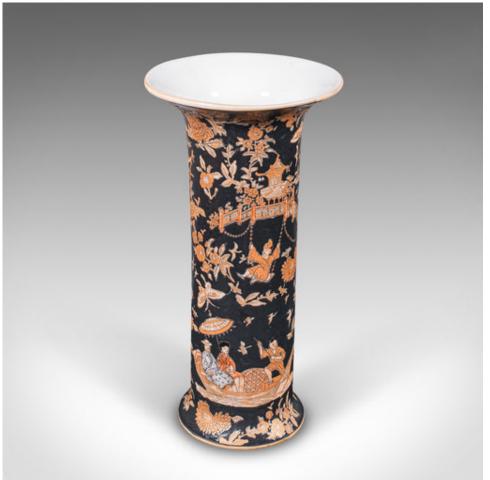

## Vintage Slimline Trumpet Vase, Chinese, Ceramic, Flower Sleeve, Art Deco, C.1940

## **DESCRIPTION**

Our Stock # 24925

This is a vintage slimline trumpet vase. A Chinese, ceramic flower sleeve, dating to the Art Deco period, circa 1940.

- Appealing example of Oriental decor upon a slimline vase form
- Displays a desirable aged patina and in good original order
- Quality ceramic finished with saffron and amber decor upon the black ground
- Accentuated with figures amongst foliate and pagoda scenes
- Hand-detailed finish adds to the decorative appeal
- Red export mark to the wide circular base

This is an attractive vintage trumpet vase, with a distinctive slimline form and eye-catching Chinese decor. Delivered ready to display.

Search London Fine for #24925 , or scan the QR code for more photos and details