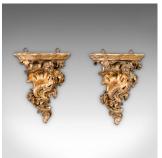

## **DESCRIPTION**

Our Stock # 24969

This is a pair of vintage Rococo revival ornament brackets. A French, giltwood mounted candle stand, dating to the late 20th century, circa 1970.

- Pleasing Rococo revival taste with superb visual appeal
- Displaying a desirable aged patina in good original order
- Pleasingly crafted giltwood basks in warm golden hues
- Relief scrolled forms accentuate the tapering forms
- Shaped platforms ideal for small ornaments or candles
- Dressed with pairs of mounting loops for ease of hanging

This is a charming pair of vintage Rococo revival ornament brackets, offering appealing colour and an ornate decorative finish. Delivered ready to display.

Search London Fine for #24969 , or scan the QR code for more photos and details