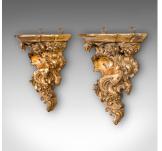

## **DESCRIPTION**

Our Stock # 24969

This is a pair of vintage Rococo revival ornament brackets. A French, giltwood mounted candle stand, dating to the late 20th century, circa 1970.

- Pleasing Rococo revival taste with superb visual appeal
- Displaying a desirable aged patina in good original order
- Pleasingly crafted giltwood basks in warm golden hues
- Relief scrolled forms accentuate the tapering forms
- Shaped platforms ideal for small ornaments or candles
- Dressed with pairs of mounting loops for ease of hanging

This is a charming pair of vintage Rococo revival ornament brackets, offering appealing colour and an ornate decorative finish. Delivered ready to display.

Search London Fine for #24969 , or scan the QR code for more photos and details