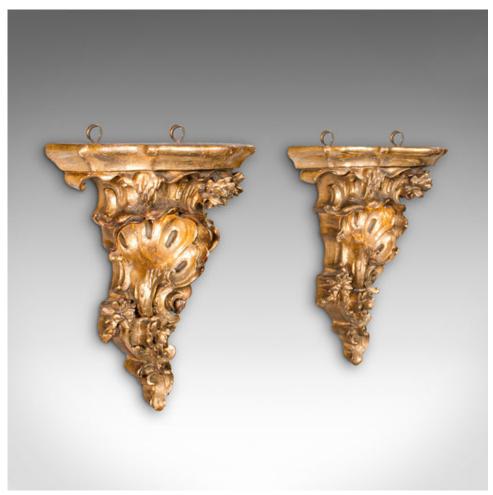

## **DESCRIPTION**

Our Stock # 24969

This is a pair of vintage Rococo revival ornament brackets. A French, giltwood mounted candle stand, dating to the late 20th century, circa 1970.

- Pleasing Rococo revival taste with superb visual appeal
- Displaying a desirable aged patina in good original order
- Pleasingly crafted giltwood basks in warm golden hues
- Relief scrolled forms accentuate the tapering forms
- Shaped platforms ideal for small ornaments or candles
- Dressed with pairs of mounting loops for ease of hanging

This is a charming pair of vintage Rococo revival ornament brackets, offering appealing colour and an ornate decorative finish. Delivered ready to display.

Search London Fine for #24969 , or scan the QR code for more photos and details