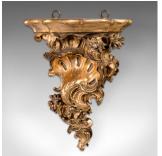

## **DESCRIPTION**

Our Stock # 24969

This is a pair of vintage Rococo revival ornament brackets. A French, giltwood mounted candle stand, dating to the late 20th century, circa 1970.

- Pleasing Rococo revival taste with superb visual appeal
- Displaying a desirable aged patina in good original order
- Pleasingly crafted giltwood basks in warm golden hues
- Relief scrolled forms accentuate the tapering forms
- Shaped platforms ideal for small ornaments or candles
- Dressed with pairs of mounting loops for ease of hanging

This is a charming pair of vintage Rococo revival ornament brackets, offering appealing colour and an ornate decorative finish. Delivered ready to display.

Search London Fine for #24969 , or scan the QR code for more photos and details