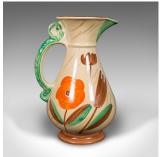

## **DESCRIPTION**

Our Stock # 18.9961

This is a vintage decorative custard jug. An English, hand painted ceramic dessert pourer in Art Deco taste, dating to the early 20th century, circa 1930.

Charmingly decorative pourer with great hand painted colour

Displays a desirable aged patina and in good order throughout

Quality ceramic finished in cream, across an attractive jug form

class="p1">Hand finished in delightful citrus, green and buff hues with flowerhead
motif

Stamped maker's mark to base for Myott B.A.G. with serial number

This is an appealing vintage decorative custard jug, with a colourful, hand painted appearance. Delivered ready to enjoy.

Search London Fine for #18.9961, or scan the QR code for more photos and details