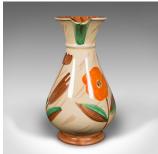

## **DESCRIPTION**

Our Stock # 18.9961

This is a vintage decorative custard jug. An English, hand painted ceramic dessert pourer in Art Deco taste, dating to the early 20th century, circa 1930.

Charmingly decorative pourer with great hand painted colour

Displays a desirable aged patina and in good order throughout

Quality ceramic finished in cream, across an attractive jug form

class="p1">Hand finished in delightful citrus, green and buff hues with flowerhead
motif

Stamped maker's mark to base for Myott B.A.G. with serial number

This is an appealing vintage decorative custard jug, with a colourful, hand painted appearance. Delivered ready to enjoy.

Search London Fine for #18.9961, or scan the QR code for more photos and details