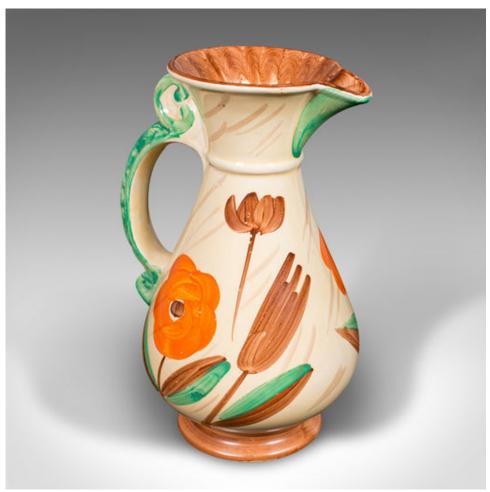

## **DESCRIPTION**

Our Stock # 18.9961

This is a vintage decorative custard jug. An English, hand painted ceramic dessert pourer in Art Deco taste, dating to the early 20th century, circa 1930.

Charmingly decorative pourer with great hand painted colour

Displays a desirable aged patina and in good order throughout

Quality ceramic finished in cream, across an attractive jug form

class="p1">Hand finished in delightful citrus, green and buff hues with flowerhead
motif

Stamped maker's mark to base for Myott B.A.G. with serial number

This is an appealing vintage decorative custard jug, with a colourful, hand painted appearance. Delivered ready to enjoy.

Search London Fine for #18.9961, or scan the QR code for more photos and details