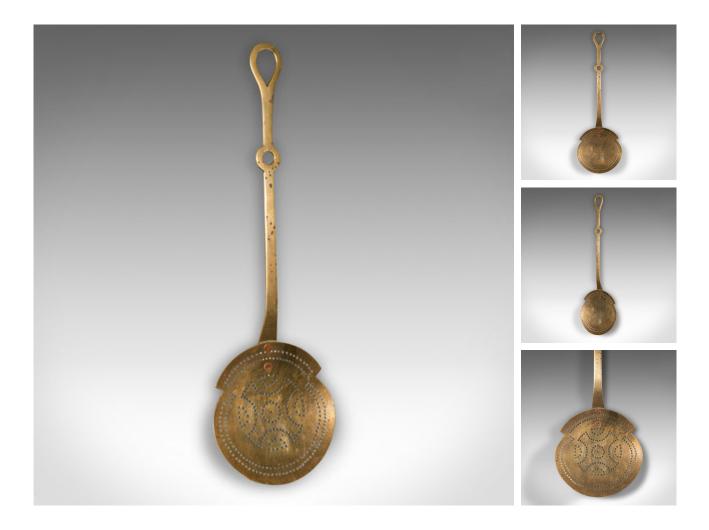

## Antique Muffin Toaster, English, Brass, Fireside Warmer Tool, Georgian, C.1800

## DESCRIPTION

Our Stock # 24206

This is an antique muffin toaster. An English, brass fireside warmer tool, dating to the Georgian period, circa 1800.

class="p1">Fascinating fireside tool or decorative toaster from the Georgian period Displays a desirable aged patina and in good original order Crafted from quality 18th century brass, with shimmering golden tones Toasting platform perforated with quarterfoil and demi-lune motif Slender handle with dual hanging loops along the length Well suited as period decor for a country house fireplace or kitchen

This is a distinctive antique muffin toaster, with a wonderful aged finish and colour. A treat for the fireside. Delivered ready to enjoy.

Search London Fine for #24206 , or scan the QR code for more photos and details