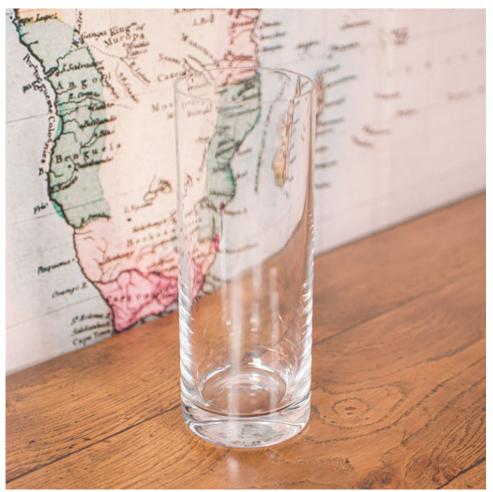

## Vintage Flower Vase, Czech, Clear Glass, Bouquet Sleeve, Late 20th Century, 1980

## **DESCRIPTION**

Our Stock # 24487

This is a vintage flower vase. A Czech, clear glass bouquet sleeve, dating to the late 20th century, circa 1980.

- Delightfully clear vase, just waiting for a colourful bouquet
- Presents a desirable aged patina and in good order
- Quality Czech glass presents a bright appearance
- Ribbed effect to the glass adds a touch of visual interest

This is a charming vintage flower vase, with a tastefully demure appeal. Delivered ready to display.

Search London Fine for #24487 , or scan the QR code for more photos and details

## **DIMENSIONS**

Max Width: 9.5cm (3.75") Max Depth: 9.5cm (3.75") Max Height: 25.5cm (10")

LIST PRICE

£275.00