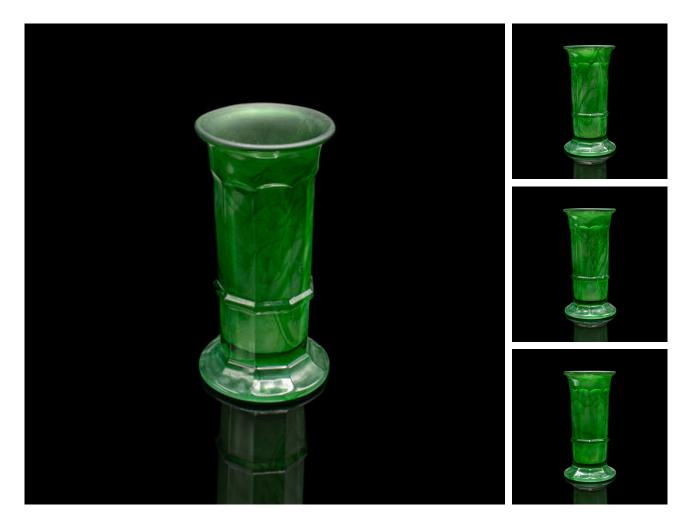

Petite Vintage Posy Vase, English, Cloud Glass, Flower Pot, Art Deco, Circa 1930

## DESCRIPTION

Our Stock # 24970 This is a petite vintage posy vase. An English, cloud glass flower pot, dating to the Art Deco period, circa 1930.

class="p1">Wonderfully verdant colour with a diminutive cloud glass form Displays a desirable aged patina and in good order Cloud glass finish adds an ethereal smoke effect to the vase Finished in a rich green colour palette, reacting pleasingly to light Unmarked as such, but in the manner of George Davidson & amp; Co

This is a charming vintage posy vase, graced with superb colour and pleasingly petite. Delivered ready for the home.

Search London Fine for #24970 , or scan the QR code for more photos and details

LIST PRICE