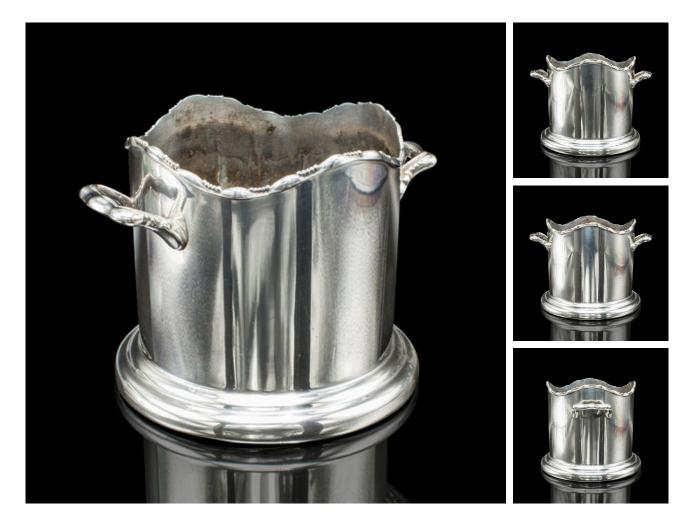

## DESCRIPTION

Our Stock # 24976 This is an antique wine bottle coaster. An English, silver plated champagne magnum cooler, dating to the Edwardian, circa 1910.

class="p1">Fine Edwardian cooler with a pleasingly reflective appearance Displays a desirable aged patina and in good original order Quality silver plate polished to a wonderful brilliance Generously sized to accept bottles up to Magnum size

class="p1">Wavy sash edge with rolled and beaded detail Beading repeated upon the pair of carry handles Maker's mark to the base for Frank Cobb & amp; Co of Sheffield

This is a smart antique wine bottle coaster with a pleasingly bright finish. Delivered ready to serve.