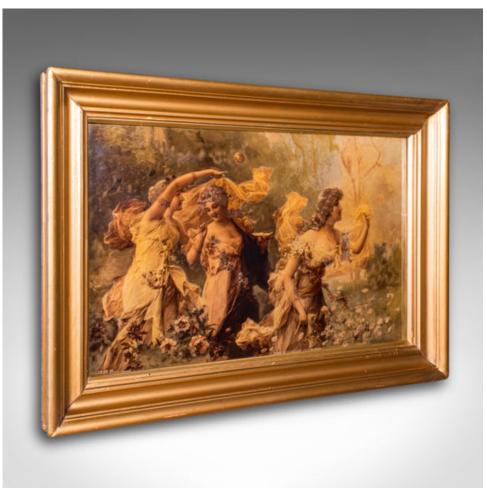

## Antique Framed Crystoleum Picture, English, Art, Mezzotint Painting, Victorian

## **DESCRIPTION**

Our Stock # 24979

This is an antique framed crystoleum picture. A Continental, glass mezzotint painting in the Continental school manner, dating to the late Victorian period, circa 1900.

Fascinating mezzotint upon glass, with fine tonality and classical
composition

class="p1">Displaying a desirable aged patina and in good order throughout

Tasteful giltwood frame with deep, tiered form

Quality glass mezzotint, retaining fine detail and tonality

Dressed to the rear with mounting wire, for ease of hanging

This is a delightful antique framed crystoleum picture, with a fine mezzotint in the Continental classical manner. Delivered ready to display.