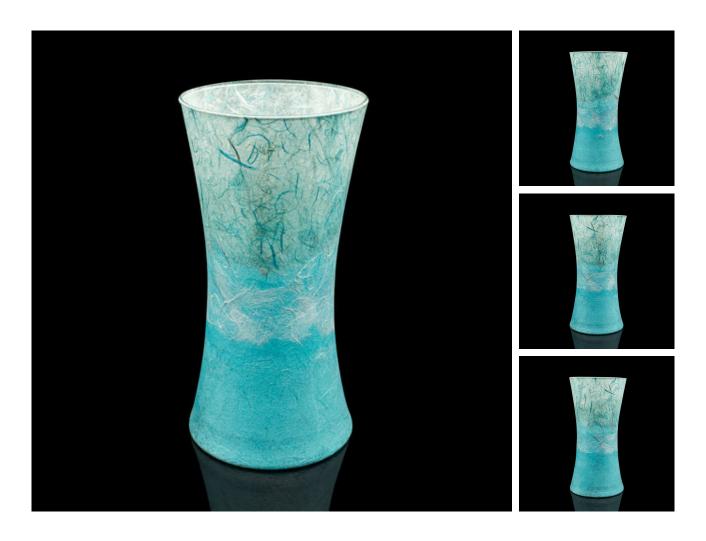

## **DESCRIPTION**

Our Stock # 24980

This is a contemporary display vase. An English, art glass flower sleeve with straw silk finish.

Eye-catching aqua hues with a distinctive decorative finish

Displaying a desirable, contemporary appearance

Silk straw covered glass with a blue and turquoise palette

Based in Devon, Margaret Johnson studied fine art and sculpture at
Goldsmiths College in London

This is an unusual contemporary display vase with great colour and a distinctive, tactile finish. Delivered ready to enjoy.