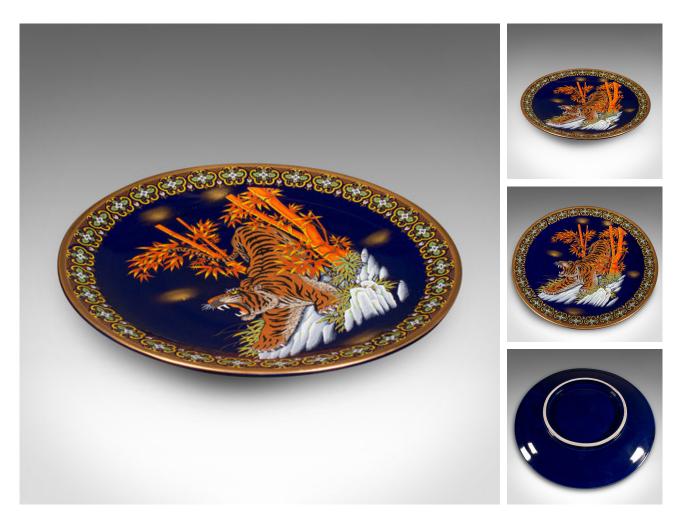

## **DESCRIPTION**

Our Stock # 24982

This is a large vintage tiger charger. A Chinese, lacquer ceramic display plate, dating to the late 20th century, circa 1980.

- Striking tiger motif accentuates this generously sized plate
- Displays a desirable aged patina and in good order
- Appealing blue lacquer ceramic with a deep cobalt ground
- Vibrant colour palette with orange, green and golden hues
- Superb tiger to the fascia, accentuated with textured lacquer finish

This is an appealing vintage tiger charger, with a striking colour palette and fascinating motif. Delivered ready to display.

Search London Fine for #24982 , or scan the QR code for more photos and details