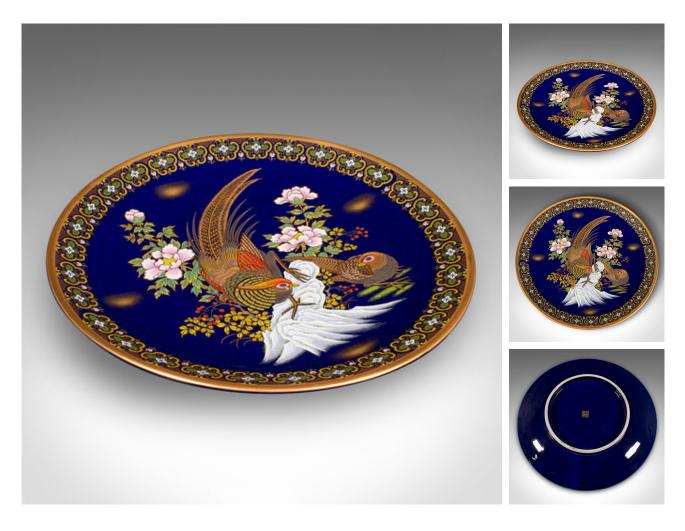

## DESCRIPTION

Our Stock # 24983

This is a vintage pheasant display plate. A Chinese, lacquer ceramic charger, dating to the late 20th century, circa 1980.

Superb decorative plate with a striking Oriental finish

Displaying a desirable aged patina and in good order

Deep cobalt blue lacquer ceramic presents a striking background

class="p1">Presents a pair of golden pheasants amongst flowers in a palette of fine colours

class="p1">Golden accents catch the light and contrast brilliantly against the blue ground

This is a striking vintage pheasant display plate, with a fascinating, vibrant appearance. Delivered ready to display.