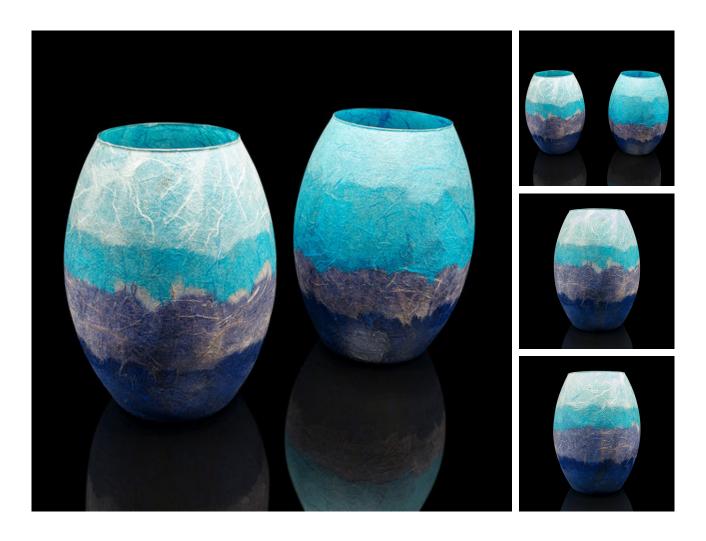

## Pair Of Contemporary Flower Vases, English, Art Glass, Straw Silk, Baluster Urn

## **DESCRIPTION**

Our Stock # 25028

This is a pair of contemporary flower vases. An English, art glass and straw silk baluster urn by Margaret Johnson.

Eye-catching hues with an unusual decorative finish

Displaying a desirable, contemporary appearance

Silk straw covered glass with a blue, turquoise and indigo palette

Based in Devon, Margaret Johnson studied fine art and sculpture at Goldsmiths College in London

This is an unusual pair of contemporary flower vases, offering appealing colour and a distinctive, tactile finish. Delivered ready to enjoy.

Search London Fine for #25028 , or scan the QR code for more photos and details