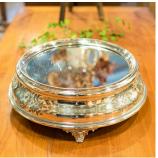

## **DESCRIPTION**

Our Stock # 24914

This is an antique mirrored cake display stand. An English, silver plated, shop retail or wedding presentation stand, dating to the Edwardian period, circa 1910.

Delightful brilliance to this generously sized display stand

Displays a desirable aged patina and in good original order

Quality silver plate presents a striking appearance with minimal tarnishing

Bright mirror plate casts light upwards onto the display item

Superb proportion, the mirror diameter at 32cm (12.5")

Tiered form engraved with an ornate scrolled foliate decor

Unmarked foliate cartouche ideal for personalised engraving

class="p1">Mirror plate lightly marked, commensurate with gentle use and age

Standing upon a trio of ornate feet with decorative finish