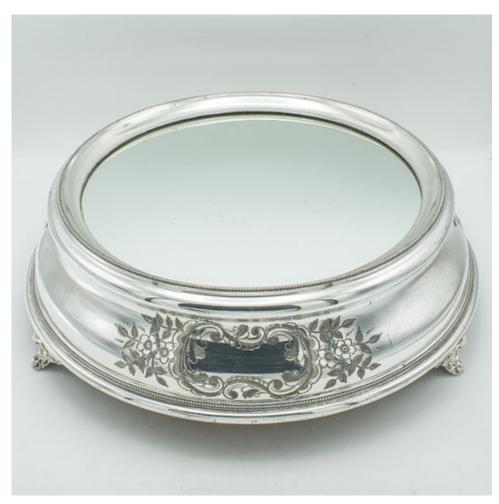

## **DESCRIPTION**

Our Stock # 24914

This is an antique mirrored cake display stand. An English, silver plated, shop retail or wedding presentation stand, dating to the Edwardian period, circa 1910.

Delightful brilliance to this generously sized display stand

Displays a desirable aged patina and in good original order

Quality silver plate presents a striking appearance with minimal tarnishing

Bright mirror plate casts light upwards onto the display item

Superb proportion, the mirror diameter at 32cm (12.5")

Tiered form engraved with an ornate scrolled foliate decor

Unmarked foliate cartouche ideal for personalised engraving

class="p1">Mirror plate lightly marked, commensurate with gentle use and age

Standing upon a trio of ornate feet with decorative finish