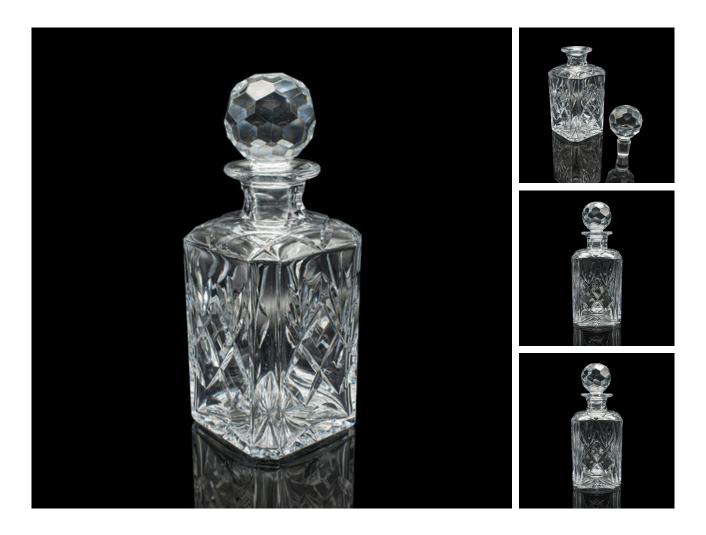

## Vintage Executive Whiskey Decanter, English, Cut Crystal Glass, Spirit Vessel

## **DESCRIPTION**

Our Stock # 24963

This is a vintage executive whiskey decanter. An English, cut crystal glass spirit vessel, dating to the late 20th century, circa 1990.

- Bold form with appealing crystal finish
- Displays a desirable aged patina and in good order
- Quality cut crystal glass radiates spectral highlights
- Accentuated with a diamond pattern cut
- Superb faceted ball stopper sits neatly within the neck
- Striking starburst cut pattern to the base
- Good weight in the hand at 1.896kg (4.179 lb)

This is an appealing vintage executive whiskey decanter, with a superb appearance and pleasingly substantial. Delivered ready to enjoy.

Search  $\underline{\text{London Fine for } \#24963}$  , or scan the QR code for more photos and details