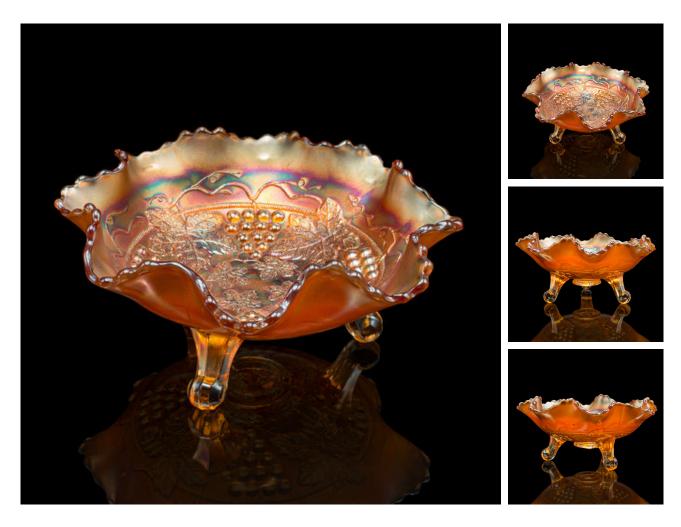

## **DESCRIPTION**

Our Stock # 24310

This is a vintage flared potpourri dish. An English, carnival lustre glass bonbon bowl, dating to the mid century period, circa 1950.

Striking lustre dances across the form of this extravagant bowl

Displaying a desirable aged patina and in good order

Vibrant orange coloured glass with applied lustre finish

Spectral highlights abound, creating a fascinating appearance

class="p1">Broad wavy rim encircles a grape and leaf pattern to the centre

Standing upon a trio of feet with lobed toes

This is a captivating vintage flared potpourri dish, graced with superb colour and exceptional lustre accents. Delivered ready to display.

Search  $\underline{\text{London Fine for } \#24310}$  , or scan the QR code for more photos and details