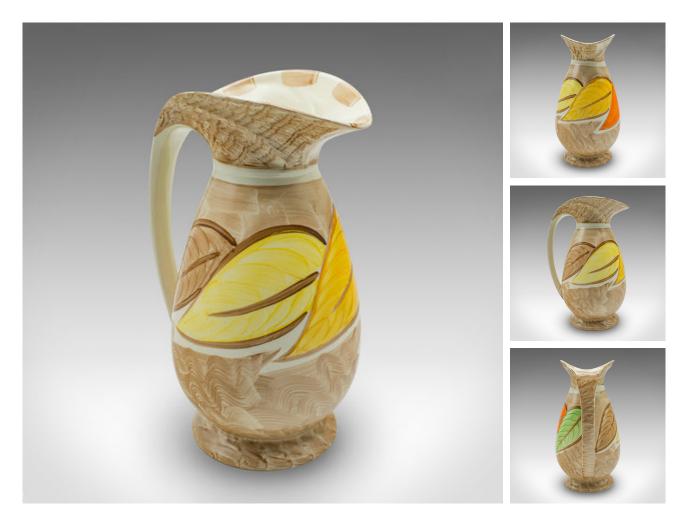

## DESCRIPTION

Our Stock # 24054

This is a vintage decorative pouring ewer. An English, hand painted ceramic serving jug in Art Deco taste, dating to the early 20th century, circa 1930.

class="p1">Delightful citrus decor accentuates this charming ewer Displays a desirable aged patina and in good order Quality ceramic with baluster form and flared spout Hand painted in delightful citrus hues on a buff coloured ground Maker's mark to base for Myott England, with Hand Painted mark

This is a charming vintage decorative pouring ewer, with a vibrant citrus appearance and fascinating form. Delivered ready to serve.

Search London Fine for #24054 , or scan the QR code for more photos and details