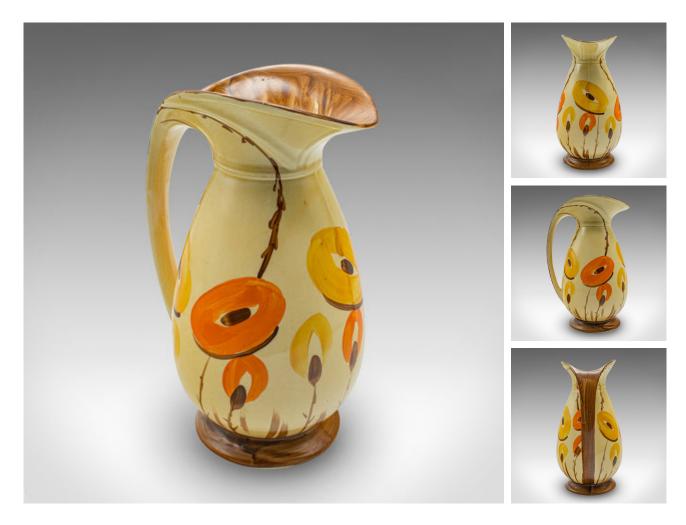

## DESCRIPTION

Our Stock # 24051 This is a vintage Art Deco pouring ewer. An English, hand painted ceramic serving jug, dating to the early 20th century, circa 1930.

class="p1">Fascinating foliate decor accentuates this charming ewer Displaying a desirable aged patina and in good order Quality ceramic with baluster form and flared spout Hand painted in delightful citrus hues on a primrose yellow ground Maker's mark to base for Myott, Son & amp; Co, with Hand Painted mark

This is a vibrant vintage Art Deco pouring ewer, with an attractive citrus appearance and fascinating form. Delivered ready to serve.

Search <u>London Fine for #24051</u>, or scan the QR code for more photos and details