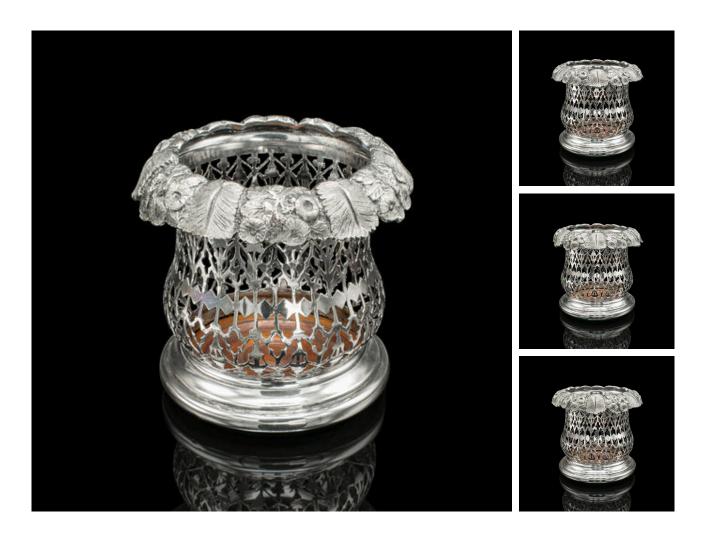

## **DESCRIPTION**

Our Stock # 25072

This is an antique bottle coaster. An English, silver plated decorative drinks rest, dating to the Victorian period, circa 1880.

- Delicate craftsmanship and superb engraved detail
- Presents a desirable aged patina throughout
- Striking, pierced silver plate accentuated with Gothic overtones
- Ornate relief adorns the rolled rim, with flower and leaf pattern
- Concentric turned beech insert with deep caramel hues
- cli class="p1">Dressed to the base with a protective emerald green baize
- 9cm (3.5") diameter accommodates regular wine bottles

This is an attractive antique bottle coaster, with a fascinating pierced finish and decorative rim pattern. Delivered ready to enjoy.

Search London Fine for #25072 , or scan the QR code for more photos and details