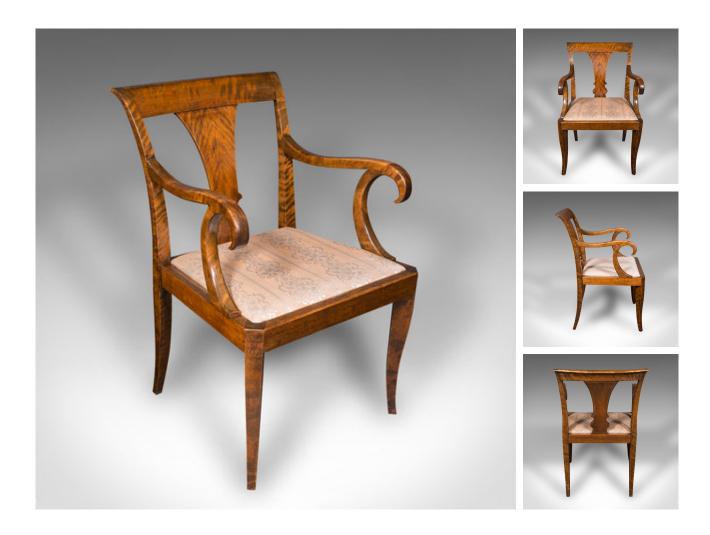

## DESCRIPTION

Our Stock # 25026 This is a vintage elbow chair. A Continental, satinwood morning room seat in Biedermeier revival taste, dating to the Art Deco period, circa 1930.

class="p1">Graceful form and striking figuring set this fine chair apart Displays a desirable aged patina and in good order Satinwood stocks present fine grain interest Rich caramel hues adorn the beautiful frame

class="p1">A treat of Biedermeier influence, with graceful forms Rolled crest rail above a distinctive tapering back splat Serpentine arms scroll to the knuckle, and raised upon swept supports

Drop-in seat cushion with a tasteful silk cotton upholstery Silvery tones to the pattern, set upon a peach coloured ground