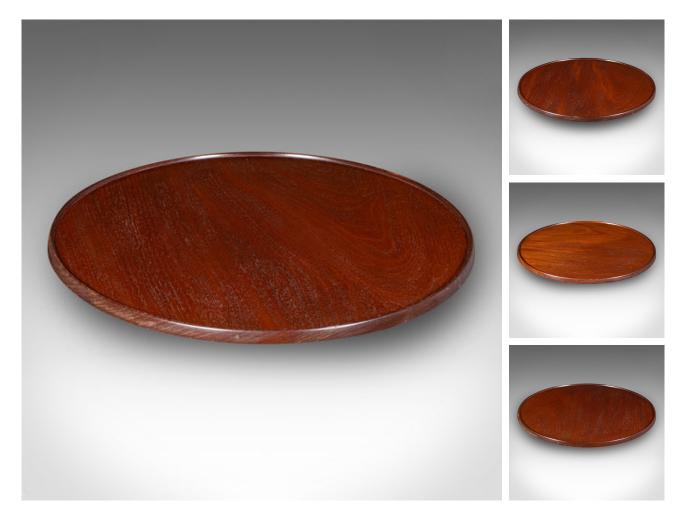

## DESCRIPTION

Our Stock # 25040

This is an antique canapé party turntable. An English, mahogany rotary serving tray or Lazy Susan, dating to the Edwardian period, circa 1910.

class="p1">Of generous size and pleasingly stable craftsmanship

class="p1">Displays a desirable aged patina and in good order

Select stocks present fine grain interest

Graced with rich caramel hues throughout

class="p1">Articulates upon a turned circular foot with smooth rotation

This is a quality antique canapé party turntable, offering a stable and smooth presentation surface for a variety of uses. Delivered ready for the home or gathering.

Search <u>London Fine for #25040</u>, or scan the QR code for more photos and details