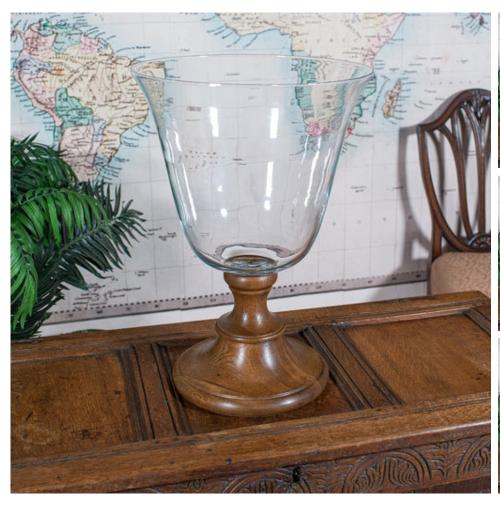

## Large Vintage Display Bowl, Belgian, Glass, Turned Oak, Jardiniere, Centrepiece

## **DESCRIPTION**

Our Stock # 24949

This is a large vintage display bowl. A Belgian, glass and turned oak jardiniere or decorative table centrepiece, dating to the late 20th century.

Fascinating proportion with a distinctive, oversized wine glass appearance

- Displays a desirable aged patina and in good original order
- Large glass bowl with flared rim presents a clear, bright finish
- Entched with a maker's mark for Flamant of Belgium
- Set upon a delightful turned oak socle with fine grain interest

This is a charming vintage display bowl, with a large proportion and distinctive look. Ideal for use as a candle stand or displayed as is. Delivered ready for the home.

Search London Fine for #24949 , or scan the QR code for more photos and details