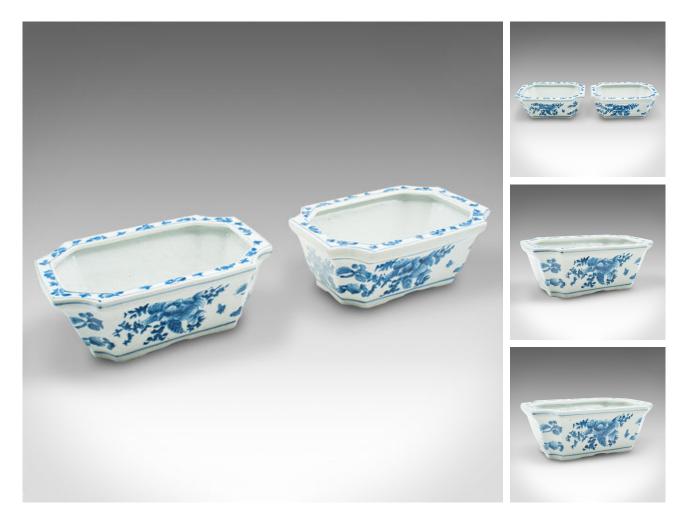

## DESCRIPTION

Our Stock # 25127 This is a pair of vintage window box planters. A Chinese, ceramic blue and white trays, dating to the late 20th century, circa 1970.

class="p1">Charming blue & amp; white decorative planters Displaying a desirable aged patina throughout White ceramic lightly time worn commensurate with age Accentuated with cobalt blue foliate decor to each fascia

This is a useful pair of vintage window box planters, adding a touch of decorative appeal to the sunlit windowsill. Delivered ready to display.

Search London Fine for #25127 , or scan the QR code for more photos and details