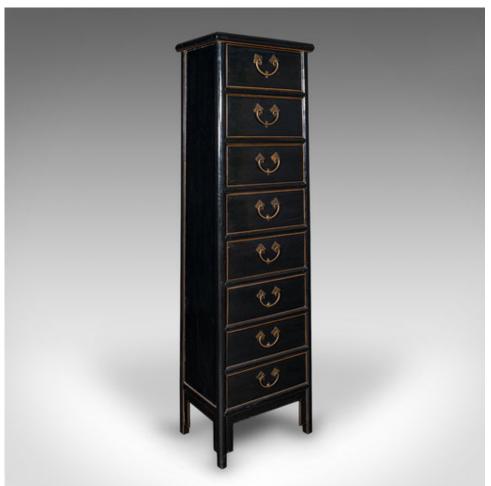

## **DESCRIPTION**

Our Stock # 25117

This is a tall vintage chest of drawers. A Chinese, ebonised elm storage Tallboy, dating to the late 20th century, circa 1980.

Superb height to this distinctive storage piece at just under 6' tall

Displays a desirable aged patina throughout

class="p1">Ebonised Chinese Elm with striking, deep black hues

Arranged as eight drawers within a gently tapering form

class="p1">Each dressed with brass drop handles upon quarterfoil backplates

This is a fascinating vintage chest of drawers, with a dark tonality and of tall proportion. Solid joints and construction, delivered ready for the home.

Search London Fine for #25117 , or scan the QR code for more photos and details