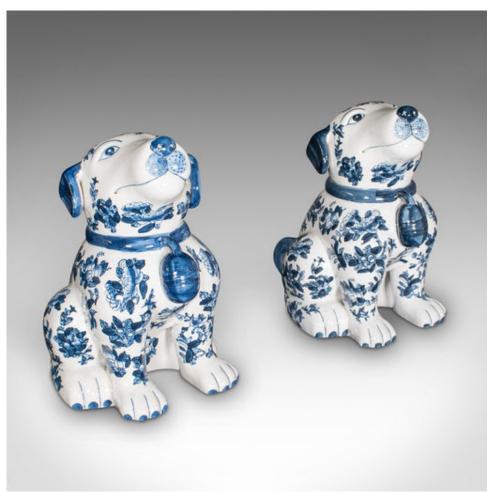

## Pair Of Vintage Decorative Book Dogs, Chinese, Ceramic, Blue & White, Bookends

## **DESCRIPTION**

Our Stock # 25133

This is a pair of vintage decorative book dogs. A Chinese, ceramic blue and white bookend, dating to the late 20th century, circa 1980.

- Add a touch of character to the mantlepiece or tabletop
- Displaying a desirable aged patina and in good order
- class="p1">Ceramic dog forms with a crisp white ground
- Accentuated with cobalt blue detail and foliate pattern
- Each dog has a charming appearance

This is a wonderful pair of vintage decorative book dogs, with great character and jovial appearance. Delivered ready to display.

Search London Fine for #25133 , or scan the QR code for more photos and details