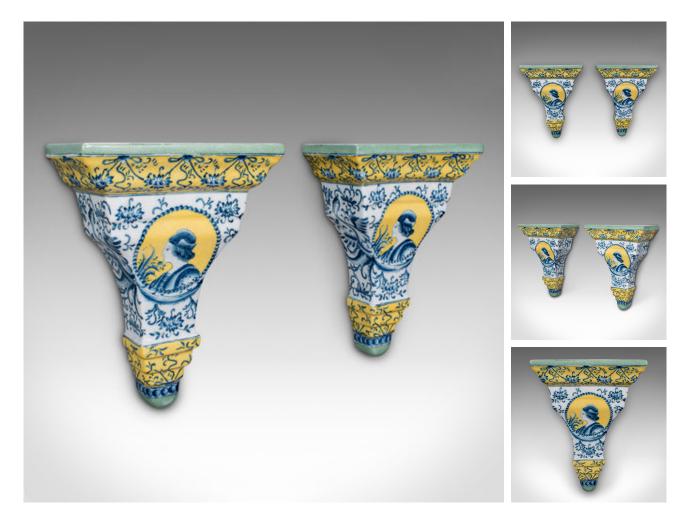

## Our Stock # 25124

This is a pair of vintage decorative wall brackets. A Continental, ceramic candle sconce or display mount in Italianate taste, dating to the late 20th century, circa 1970.

class="p1">Delightful colour and charmingly decorative brackets class="p1">Presenting a desirable aged patina and in good order

- class="p1">Tapering ceramic form with plinth tops
- class="p1">White ground accentuated with striking yellow and blue palette
- class="p1">Female cameo surrounded by foliate motif and mythological figures
- class="p1">Inset mounting ports to the rear for ease of hanging

This is an eye-catching pair of vintage decorative wall brackets, ideal for hosting candles, clocks or other display items. Delivered ready to mount.

Search London Fine for #25124 , or scan the QR code for more photos and details