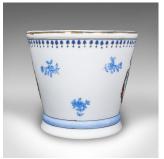

## **DESCRIPTION**

Our Stock # 25131

This is a contemporary decorative planter bowl. A French, handpainted Chinese ceramic jardiniere pot by Fabienne Jouvin, dating to the turn of the Millennium, circa 2000.

- Charmingly decorative small planter with eye-catching finish
- Displays a desirable contemporary finish and in good order
- Ceramic presents a crisp white ground in tapering form
- Handpainted with gilt finished emblem marked 'Chateau de Versailles'
- Incidental blue foliate motif accentuates the sides
- class="p1">Maker's mark to base for Fabienne Jouvin