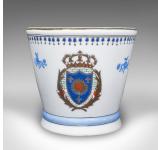

## **DESCRIPTION**

Our Stock # 25131

This is a contemporary decorative planter bowl. A French, handpainted Chinese ceramic jardiniere pot by Fabienne Jouvin, dating to the turn of the Millennium, circa 2000.

- Charmingly decorative small planter with eye-catching finish
- Displays a desirable contemporary finish and in good order
- Ceramic presents a crisp white ground in tapering form
- Handpainted with gilt finished emblem marked 'Chateau de Versailles'
- Incidental blue foliate motif accentuates the sides
- class="p1">Maker's mark to base for Fabienne Jouvin