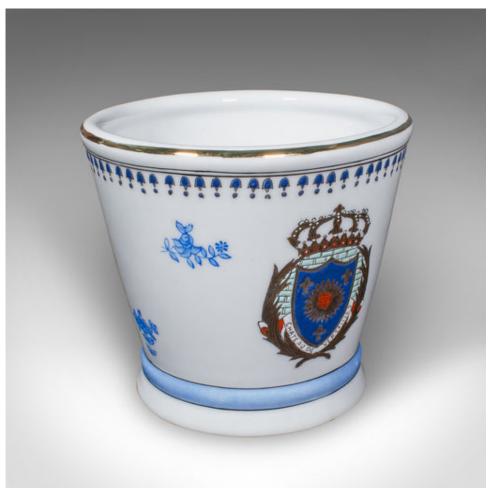

## **DESCRIPTION**

Our Stock # 25131

This is a contemporary decorative planter bowl. A French, handpainted Chinese ceramic jardiniere pot by Fabienne Jouvin, dating to the turn of the Millennium, circa 2000.

- Charmingly decorative small planter with eye-catching finish
- Displays a desirable contemporary finish and in good order
- Ceramic presents a crisp white ground in tapering form
- Handpainted with gilt finished emblem marked 'Chateau de Versailles'
- Incidental blue foliate motif accentuates the sides
- class="p1">Maker's mark to base for Fabienne Jouvin

This is a charming contemporary decorative planter bowl, with a fascinating gilt finished appearance. Delivered ready to display.

Search  $\underline{\text{London Fine for } \#25131}$  , or scan the QR code for more photos and details