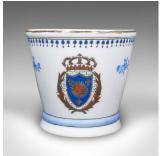

## **DESCRIPTION**

Our Stock # 25131

This is a contemporary decorative planter bowl. A French, handpainted Chinese ceramic jardiniere pot by Fabienne Jouvin, dating to the turn of the Millennium, circa 2000.

- Charmingly decorative small planter with eye-catching finish
- Displays a desirable contemporary finish and in good order
- Ceramic presents a crisp white ground in tapering form
- Handpainted with gilt finished emblem marked 'Chateau de Versailles'
- Incidental blue foliate motif accentuates the sides
- class="p1">Maker's mark to base for Fabienne Jouvin