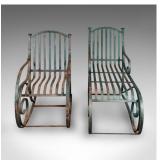

Long, elegant steamer chair with rolled arms and relaxed back rest

Delightful rocking chair with a consistent, gentle motion

Fascinating spiral forms accentuate each chair

Longitudinal slats comfortable to be used as-is or as a base for cushions