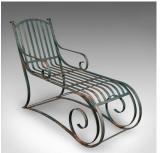

Long, elegant steamer chair with rolled arms and relaxed back rest

Delightful rocking chair with a consistent, gentle motion

Fascinating spiral forms accentuate each chair

Longitudinal slats comfortable to be used as-is or as a base for cushions