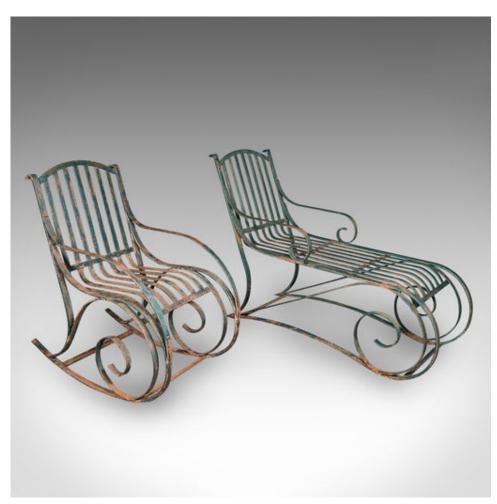

## **DESCRIPTION**

Our Stock # 25140

This is an antique garden lounger set. An English, wrought iron rocker and steamer chair, dating to the Edwardian period, circa 1910.

class="p1">Striking country house retreat furniture, adding elegance to the veranda or poolside

Displaying a desirable aged patina and in original, time worn order

Quality wrought iron of substantial weight and solidity

Finished in a forest green hue, weathered commensurate with age and gentle use

Long, elegant steamer chair with rolled arms and relaxed back rest

Delightful rocking chair with a consistent, gentle motion

Fascinating spiral forms accentuate each chair

Longitudinal slats comfortable to be used as-is or as a base for cushions

This is a superb antique garden lounger set, with appealing time worn colour and of substantial form, whilst visually striking scrolled forms distinguish the set. A treat for any garden veranda conservatory or poolside. Delivered ready to enjoy