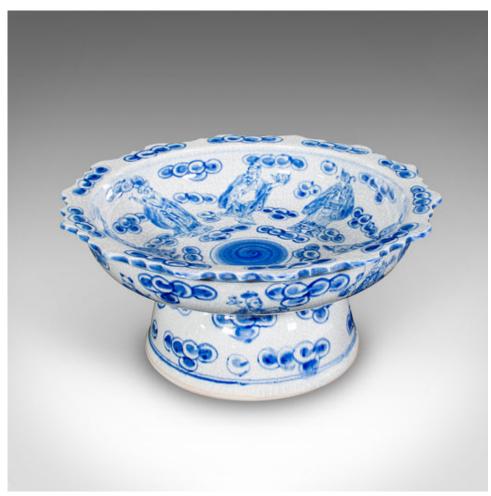

## **DESCRIPTION**

Our Stock # 25128

This is a vintage footed serving bowl. A Chinese, ceramic fruit or bonbon dish with Emperor motif, dating to the mid 20th century, circa 1950.

- Charming small bowl, ideal for serving fruit or display purposes
- Presents a desirable aged patina and in original order
- White ceramic hosts handpainted decoration in cobalt blue
- Accentuated throughout with Emperor figure details
- Foliate motif completes the appealing decor
- $\mbox{\ensuremath{\mbox{li class="p1">Export mark to the base similar to the Xuande period (1425 1435) reign mark$

This is a delightful vintage footed serving bowl, with an appealing form and finish. Delivered ready for the home.

Search London Fine for #25128 , or scan the QR code for more photos and details