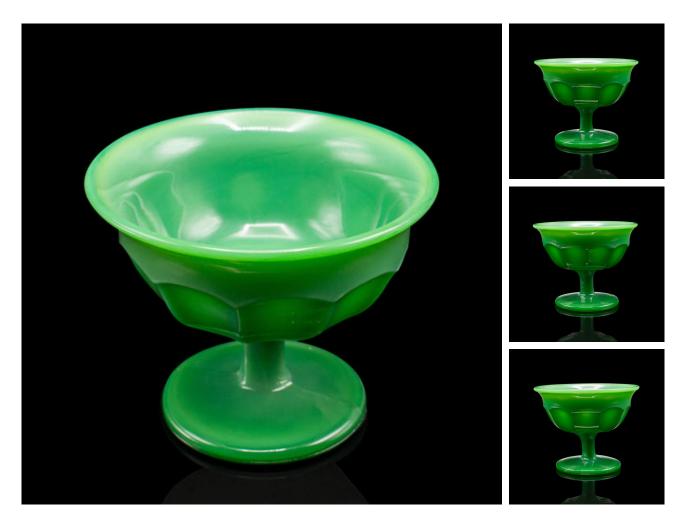

## Small Vintage Ice Cream Bowl, English, Glass, Dessert Dish, Art Deco, Circa 1930

## **DESCRIPTION**

Our Stock # 25062

This is a small vintage ice cream bowl. An English, green glass dessert dish, dating to the Art Deco period, circa 1930.

- Distinctive glass finish with a verdant green hue
- Displays a desirable aged patina and in good order
- Green cloud glass with a high opacity finish
- class="p1">Ridged form to the body with a short stem over a circular foot
- class="p1">Unmarked as such, but the colour and finish redolent of George Davidson & Co

This is a charming vintage ice cream bowl, with a distinctive look and colour. Delivered ready to serve.

Search  $\underline{\text{London Fine for } \#25062}$  , or scan the QR code for more photos and details