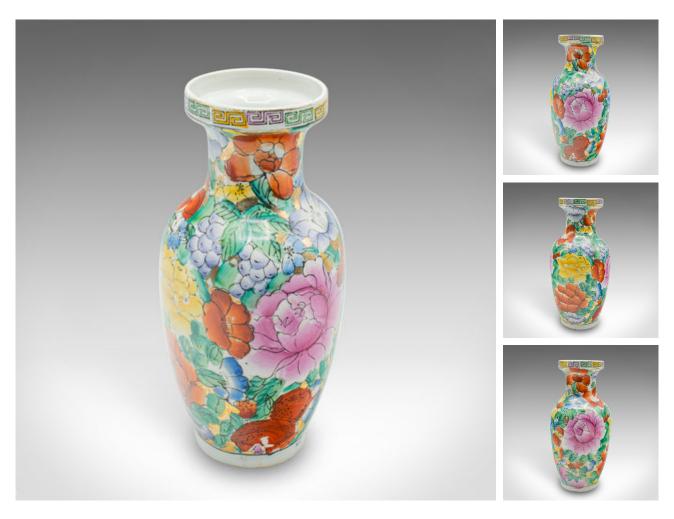

## **DESCRIPTION**

Our Stock # 25063

This is a small vintage posy vase. A Chinese, ceramic flower pot, dating to the late 20th century, circa 1970.

- Petite and colourful vase
- class="p1">Displays a desirable aged patina
- White ceramic form with colourful pattern
- Handpainted colour with applied print detail
- Red export character mark to the base

This is a charming vintage posy vase, presenting superb colour and petite form. Delivered ready to display.

Search London Fine for #25063 , or scan the QR code for more photos and details