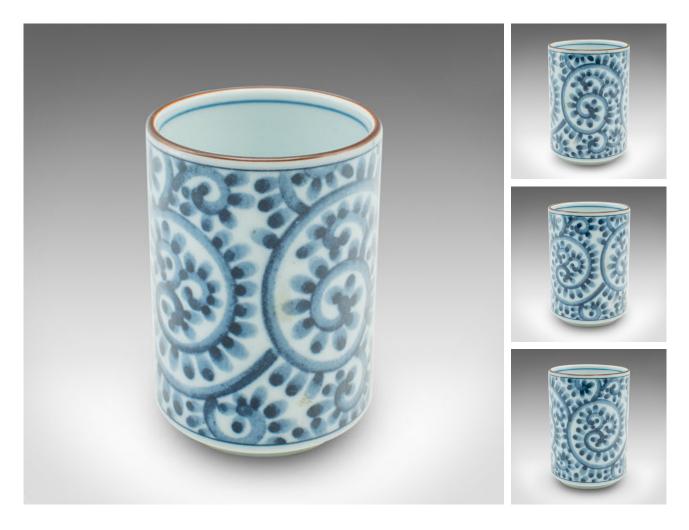

## DESCRIPTION

Our Stock # 25064 This is a small vintage blue and white brush pot. A Chinese, ceramic flower vase, dating to the late 20th century, circa 1980.

class="p1">Charmingly petite, with a classic Blue & amp; White decor

- Displays a desirable aged patina
- White ceramic form with spiral pattern
- Small blue character mark to the base

class="p1">Ideal for use as a brush pot or small posy vase

This is a charming vintage blue and white brush pot, with a petite form. Delivered ready to display.